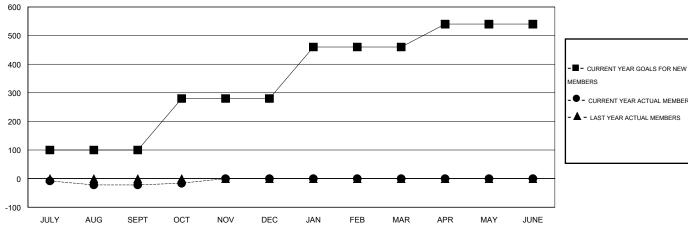

## GOALS AND ACTUAL MEMBERS CUMULATIVE

| MEMBERS                           |
|-----------------------------------|
| - ● - CURRENT YEAR ACTUAL MEMBERS |
| - ▲ - LAST YEAR ACTUAL MEMBERS    |
|                                   |
|                                   |
|                                   |
|                                   |